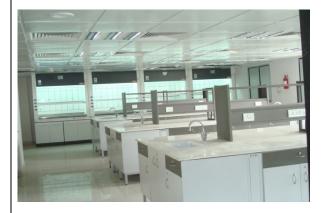

## SAFTY SHOWERS BATH

Low Constant Volume (LCV) Fume Hoods with Digital Flow Monitor

Epoxy coated ,acid & alkali proof, laboratory Tables

## SALIENT FEATURES OF LABORATORY

- Energy Efficient Construction i.e. no wood has been used.
- Ergonomic Laboratory work area.
- Modular & Ergonomic Laboratory Furniture
- Elegant and Energy Saving Fixtures and Furnishings.
- Hot water supply in laboratory area from dedicated solar water heater system.
- Specially designed dedicated Energy efficient Variable Refrigerant Volume (VRV) Centralized Air conditioning system.
- Cold Room with temperature control at 4°C for storing the samples.
- Negative pressure in all the 03 laboratory sections and Positive Pressure Air supply in sitting rooms.
- Dedicated Vapour Collection Treatment and Exhaust System.
- Low Constant Volume (LCV) Fume Hoods with Digital Flow Monitor, Control Panel in Sample Pretreatment & Processing Rooms.
- Ducts for exhausting Vapours from laboratory area.
- Occupational Safety Equipment Emergency Showers, Eyewashes, Face shield, Goggles, Respirators, Aprons.
- Sensitive Fire Alarm & Fire Fighting System. Fire Proof Electrical Gadgets in selected rooms.
- Uninterrupted Power Supply (UPS) System for Instrument and Lighting.
- Dedicated 100% Captive Power backup through DG Set.
- Convenient and elegant Cable Management System (CMS) for electrical and Data / communication system.
- Restricted Laboratory Access System.
- Advanced Sophisticated Latest Instrumentation.
- Aesthetic Settings.
- Epoxy coated ,acid & alkali proof, laboratory working table with chemical storage rack and glassware cleaning sink facility.