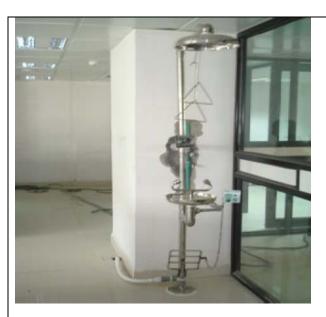

## SAFTY SHOWERS BATH

Low Constant Volume (LCV) Fume Hoods with Digital Flow Monitor

Epoxy coated ,acid & alkali proof, laboratory Tables

## SALIENT FEATURES OF LABORATORY

- Energy Efficient Construction i.e. no wood has been used.
- Ergonomic Laboratory work area.
- Modular & Ergonomic Laboratory Furniture
- Elegant and Energy Saving Fixtures and Furnishings.
- Hot water supply in laboratory area from dedicated solar water heater system.
- Specially designed dedicated Energy efficient Variable Refrigerant Volume (VRV) Centralized Air conditioning system.
- Cold Room with temperature control at 4°C for storing the samples.
- Negative pressure in all the 03 laboratory sections and Positive Pressure Air supply in sitting rooms.
- Dedicated Vapour Collection Treatment and Exhaust System.
- Low Constant Volume (LCV) Fume Hoods with Digital Flow Monitor, Control Panel in Sample Pretreatment & Processing Rooms.
- Ducts for exhausting Vapours from laboratory area.
- Occupational Safety Equipment Emergency Showers, Eyewashes, Face shield, Goggles, Respirators, Aprons.
- Sensitive Fire Alarm & Fire Fighting System. Fire Proof Electrical Gadgets in selected rooms.
- Uninterrupted Power Supply (UPS) System for Instrument and Lighting.
- Dedicated 100% Captive Power backup through DG Set.
- Convenient and elegant Cable Management System (CMS) for electrical and Data / communication system.
- Restricted Laboratory Access System.
- Advanced Sophisticated Latest Instrumentation.
- Aesthetic Settings.
- Epoxy coated ,acid & alkali proof, laboratory working table with chemical storage rack and glassware cleaning sink facility.