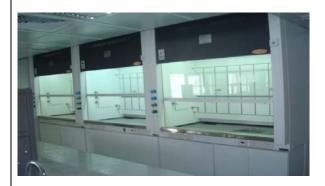

## SAFTY SHOWERS BATH

Low Constant Volume (LCV) Fume Hoods with Digital Flow Monitor

Epoxy coated ,acid & alkali proof, laboratory Tables

## SALIENT FEATURES OF LABORATORY

- Energy Efficient Construction i.e. no wood has been used.
- Ergonomic Laboratory work area.
- Modular & Ergonomic Laboratory Furniture
- Elegant and Energy Saving Fixtures and Furnishings.
- Hot water supply in laboratory area from dedicated solar water heater system.
- Specially designed dedicated Energy efficient Variable Refrigerant Volume (VRV) Centralized Air conditioning system.
- Cold Room with temperature control at 4°C for storing the samples.
- Negative pressure in all the 03 laboratory sections and Positive Pressure Air supply in sitting rooms.
- Dedicated Vapour Collection Treatment and Exhaust System.
- Low Constant Volume (LCV) Fume Hoods with Digital Flow Monitor, Control Panel in Sample Pretreatment & Processing Rooms.
- Ducts for exhausting Vapours from laboratory area.
- Occupational Safety Equipment Emergency Showers, Eyewashes, Face shield, Goggles, Respirators, Aprons.
- Sensitive Fire Alarm & Fire Fighting System. Fire Proof Electrical Gadgets in selected rooms.
- Uninterrupted Power Supply (UPS) System for Instrument and Lighting.
- Dedicated 100% Captive Power backup through DG Set.
- Convenient and elegant Cable Management System (CMS) for electrical and Data / communication system.
- Restricted Laboratory Access System.
- Advanced Sophisticated Latest Instrumentation.
- Aesthetic Settings.
- Epoxy coated ,acid & alkali proof, laboratory working table with chemical storage rack and glassware cleaning sink facility.